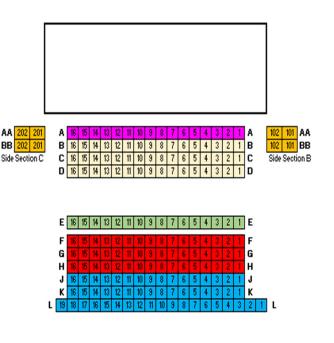

## **Group Pricing**

| VIP                  | \$116.00 (full price) |
|----------------------|-----------------------|
| Platinum             | \$68.00               |
| Orchestra            | \$52.00               |
| Front Row Upper Orch | \$48.00               |
| Upper Orchestra      | \$42.00 (full price)  |
| ADA                  | \$58.00 (full price)  |